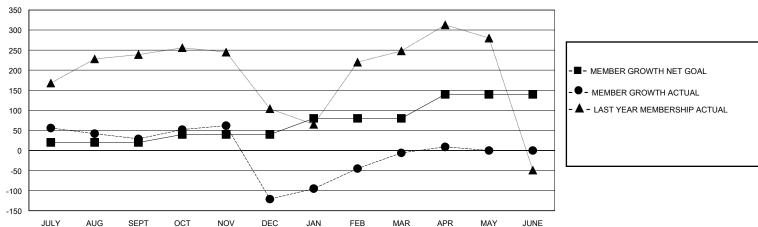

## GOALS AND ACTUAL MEMBERS CUMULATIVE

| DROPPED CLUBS: 4 |     | 68 CLUBS OF 142 ADDED 1 OR MORE<br>NEW MEMBERS | GENDER DISTRIBUTION       |                |       |
|------------------|-----|------------------------------------------------|---------------------------|----------------|-------|
|                  |     |                                                | MALE                      | 2,640 (64.88%) |       |
|                  |     |                                                | FEMALE                    | 1,429 (35.12%) |       |
| DROPPED MEMBERS  |     |                                                |                           |                |       |
| DECEASED         | 2   | CLICK HERE FOR CUMULATIVE                      | TOTAL FAMILY UNIT MEMBERS |                | 2,647 |
| CLUB CANCELLED   | 80  | MEMBERSHIP DATA                                |                           |                |       |
| OTHER            | 306 | FAMILY MEMBERS PAYING HA                       |                           | S PAYING HALF  | 1,494 |
| TOTAL            | 388 |                                                |                           |                |       |