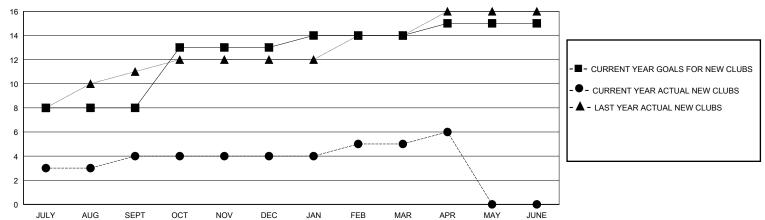

| 0             | JULY/AUG/SEPT         | 20                    | 212                     | 145                                                |  |
| OCT/NOV/DEC           | 5             | 0         | 4             | OCT/NOV/DEC           | 20                    | 46                      | 191                                                |  |
| JAN/FEB/MAR           | 1             | 1         | 0             | JAN/FEB/MAR           | 40                    | 208                     | 43                                                 |  |
| APR/MAY/JUNE          | 1             | 1         | 0             | APR/MAY/JUNE          | 60                    | 25                      | 9                                                  |  |

## GOALS AND ACTUAL NEW CLUBS CUMULATIVE



## GOALS AND ACTUAL MEMBERS CUMULATIVE



| DROPPED CLUBS: 4 |     | 68 CLUBS OF 142 ADDED 1 OR MORE<br>NEW MEMBERS | GENDER DISTRIBUTION       |                |       |
|------------------|-----|------------------------------------------------|---------------------------|----------------|-------|
|                  |     |                                                | MALE                      | 2,640 (64.88%) |       |
|                  |     |                                                | FEMALE                    | 1,429 (35.12%) |       |
| DROPPED MEMBERS  |     |                                                |                           |                |       |
| DECEASED         | 2   | CLICK HERE FOR CUMULATIVE                      | TOTAL FAMILY UNIT MEMBERS |